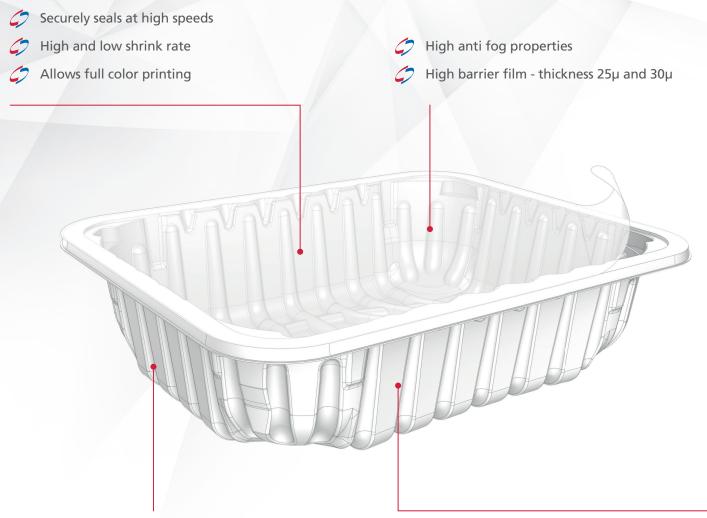

### rPET Elite® Tray

- Patented Elite sealing system
- 🏉 No PE liner

### Available in a number of colors and sizes

7 Mono recycled PET tray