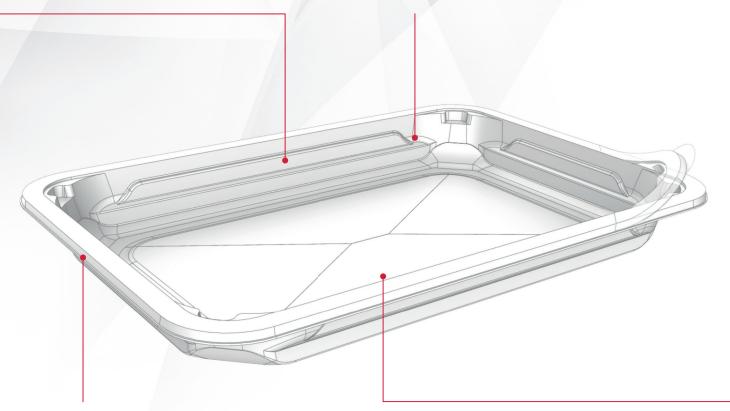

## **Technical Information**

## **LINtop Skin**

For use on all tray sealers

Excellent seal strength for longer shelf life

Thickness between 80um and 150um

High barrier skin film

## rPET/PE or PET/PE Tray

Easy peel opening

Available in a number of colors and sizes